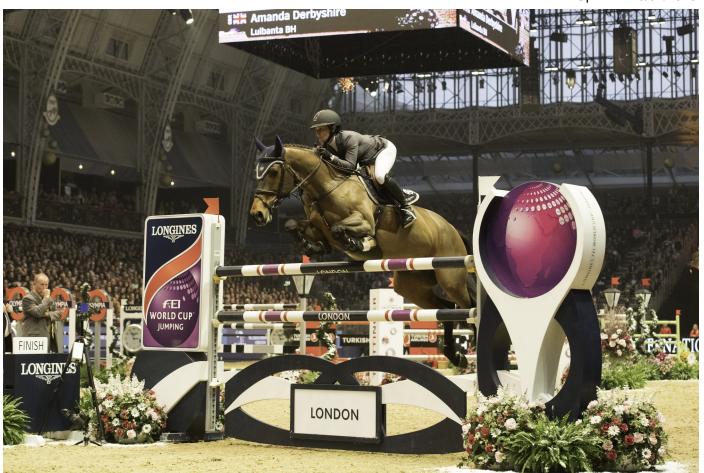

## **Amanda Derbyshire**

From: Preston, Lancashire

Lives: Florida, USA

Date of Brith: 08/08/1988

Rankings: For Longines click here

Major Achievements: Total Medals = 0; Total Nations Cups = 1

|  | Year | Medals / Placing |            |
|--|------|------------------|------------|
|  |      | Team             | Individual |
|  |      |                  |            |
|  |      |                  |            |
|  |      |                  |            |
|  |      |                  |            |
|  |      |                  |            |

## **Current Grade A Horses\*:**

| Horse       | Owner                      | FEI<br>International<br>Results |
|-------------|----------------------------|---------------------------------|
| Luibanta BH | Gochman Sport Horse<br>LLC | Click here                      |
|             |                            |                                 |